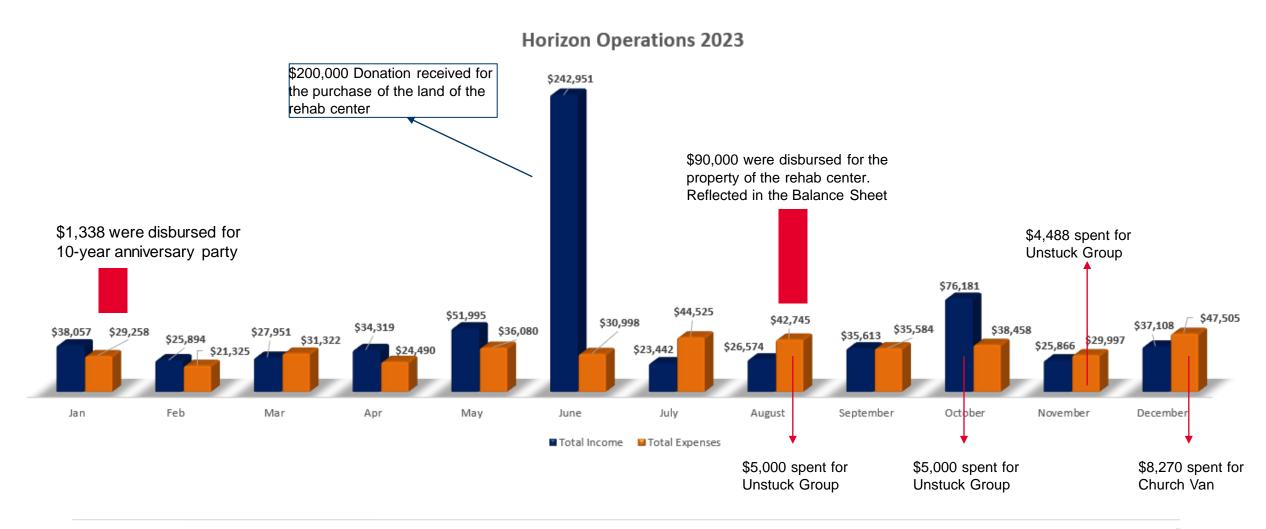

## **2023 MONTH BY MONTH**



## **2024 BUDGET**

| EXPENSES                     | Total 2024 |        | Budget 2023 |        | % Increase |  |
|------------------------------|------------|--------|-------------|--------|------------|--|
| MINISTRY                     |            |        |             |        |            |  |
| P2 Men's Ministry            | \$         | 900    | \$          | 600    | 33%        |  |
| P3 Men's Retreat             | \$         | 1,800  | \$          | 1,200  | 33%        |  |
| P4 Women's Ministry          | \$         | 1,000  | \$          | 600    | 40%        |  |
| P5 Women's Retreat           | \$         | 5,000  | \$          | 2,040  | 59%        |  |
| P6 Youth Ministry            | \$         | 8,400  | \$          | 16,500 | -96%       |  |
| P23 Youth Camp