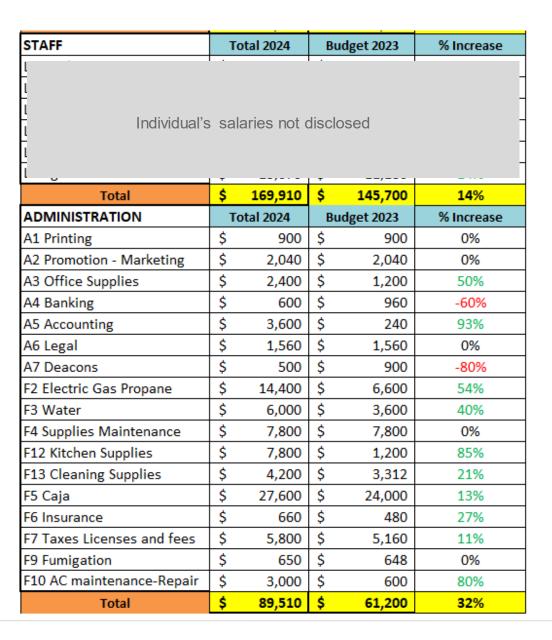

## **2024 BUDGET**

| EXPENSES                     | Total 2024 |        | Budget 2023 |        | % Increase |  |
|------------------------------|------------|--------|-------------|--------|------------|--|
| MINISTRY                     |            |        |             |        |            |  |
| P2 Men's Ministry            | \$         | 900    | \$          | 600    | 33%        |  |
| P3 Men's Retreat             | \$         | 1,800  | \$          | 1,200  | 33%        |  |
| P4 Women's Ministry          | \$         | 1,000  | \$          | 600    | 40%        |  |
| P5 Women's Retreat           | \$         | 5,000  | \$          | 2,040  | 59%        |  |
| P6 Youth Ministry            | \$         | 8,400  | \$          | 16,500 | -96%       |  |
| P23 Youth Camp               | \$         | 5,000  | \$          | -      | 100%       |  |
| P7 Horizon Kids              | \$         | 5,000  | \$          | 5,004  | 0%         |  |
| P8 Easter                    | \$         | 300    | \$          | 300    | 0%         |  |
| P17 Awana                    | \$         | 1,320  | \$          | 2,310  | -75%       |  |
| P18 Marriage/Family Ministry | \$         | 1,200  | \$          | 600    | 50%        |  |
| P19 ESL                      | \$         | 500    | \$          | 720    | -44%       |  |
| P12 Sports-Recreation        | \$         | 1,800  | \$          | 300    | 83%        |  |
| P22 Young Adults             | \$         | 1,200  | \$          | -      | 100%       |  |
| P13 Counseling               | \$         | 4,800  | \$          | 4,800  | 0%         |  |
| L8 Staff Develpment-Benefits | \$         | 8,000  | \$          | 8,004  | 0%         |  |
| P21 Special Events           | \$         | 7,800  | \$          | -      | 100%       |  |
| P20 Kitchen/Hospitality      | \$         | 1,800  | \$          | 1,200  | 33%        |  |
| Total                        | \$         | 55,820 | \$          | 44,178 | 21%        |  |

|                               | Summary     |                  |                           |      |  |
|-------------------------------|-------------|------------------|---------------------------|------|--|
| 2023                          | Total Expen | ses for the year | Average Expense per month |      |  |
|                               | \$          | 296,578          | \$ 24                     | ,715 |  |
| Summary by Categories         | Amount      |                  | Percentage of total       |      |  |
| Ministry                      | \$          | 44,178           | 15%                       |      |  |
| Worship                       | \$          | 9,500            | 3%                        |      |  |
| Missions                      | \$          | 36,000           | 12%                       |      |  |
| Staff & Personnel             | \$          | 145,700          | 49%                       |      |  |
| Administration and Facilities | \$          | 61,200           | 21%                       |      |  |
| TOTAL                         | \$          | 296,578          | 100%                      |      |  |